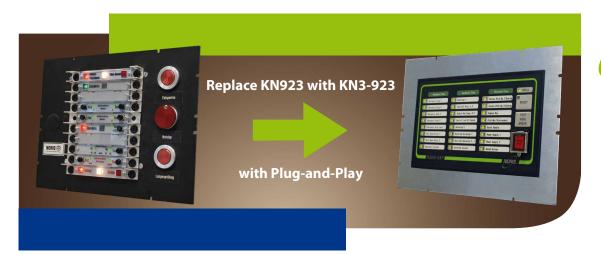

## RETROFIT – for Your Engine Safety System

Between 1980 and 1995, NORIS KN923 series engine safety systems were produced particularly for the engine manufacturer Deutz. After more than 20 years, these systems can no longer be maintained or repaired due to the discontinuation of components on the market. We recommend preventative replacement with our RETROFIT concept from the KN3-923 series.

It offers electrical engine protection that is fit for the future in the same design and with state-of-the-art technology for reliable operation for decades to come. Identical dimensions and identical connections guarantee fast and smooth replacement of old for new in the guise of "Plug-and-play".

- Direct replacement for all KN923 systems
- Modern and user-friendly technology
- Identical dimensions and connections
- Use of existing sensors
- Monitoring of sensors for wire breaks and earth faults
- Status LED for each individual sensor and output
- Approved by ABS, BV, DNV-GL, LR